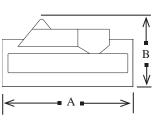

| Catalog<br>Number | Thread<br>Size | Dim.<br>A | Dim.<br>B |
|-------------------|----------------|-----------|-----------|
| EYA-50            | 1/2"           | 3.75      | 1.68      |
| EYA-75            | 3/4"           | 3.75      | 1.90      |
| EYA-100           | 1"             | 4.38      | 2.25      |

\*Male nipple not included with fitting.