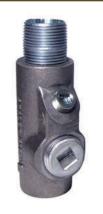

## **EXPLOSION PROOF SEAL FITTINGS**

#### Application

Sealing fittings prevent passage of gases, vapor or flames from one portion of a conduit system to another. The seal must be placed in each conduit within 3" of the device that may produce arcs or sparks.

| Thread       | NPT Female                                                                                                           |  |  |  |  |
|--------------|----------------------------------------------------------------------------------------------------------------------|--|--|--|--|
| Material     | Malleable Iron                                                                                                       |  |  |  |  |
| Area         | Class I, Group A, B, C, D · Class II, Group E, F, G                                                                  |  |  |  |  |
| Features     | Used for sealing vertical or horizontal conduit runs.                                                                |  |  |  |  |
| Requirements | Sealing Compound: $1/2" = 1 \text{ oz.} \cdot 3/4" = 2 \text{ oz.} \cdot 1" = 3 \text{ oz}$                          |  |  |  |  |
| Note         | Seal fittings are approved for hazardous locatio<br>only if fiber and sealing compound are used to<br>make the seal. |  |  |  |  |