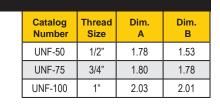

# **EXPLOSION PROOF** FITTINGS

| EXPLOSION   |                                                     |  |
|-------------|-----------------------------------------------------|--|
| Application | For use in hazardous locations                      |  |
| Thread      | NPT Female                                          |  |
| Material    | Steel                                               |  |
| Area        | Class I, Group A, B, C, D · Class II, Group E, F, G |  |

| EXPLOSION PROOF UNIONS | 5 |
|------------------------|---|
|------------------------|---|

>B<